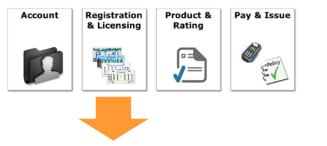

# What's the Change Look Like?

# How it works

Key Changes

- New feature
- From "vehicle" to "custom"
- Needed for quick quote HIGH
- Balances privacy & transport

How it works

Key Changes

- Integrated VIC lookup
- Tax screens easier

LOW

- "Smart" product selection
- New sales features
- No manual forms