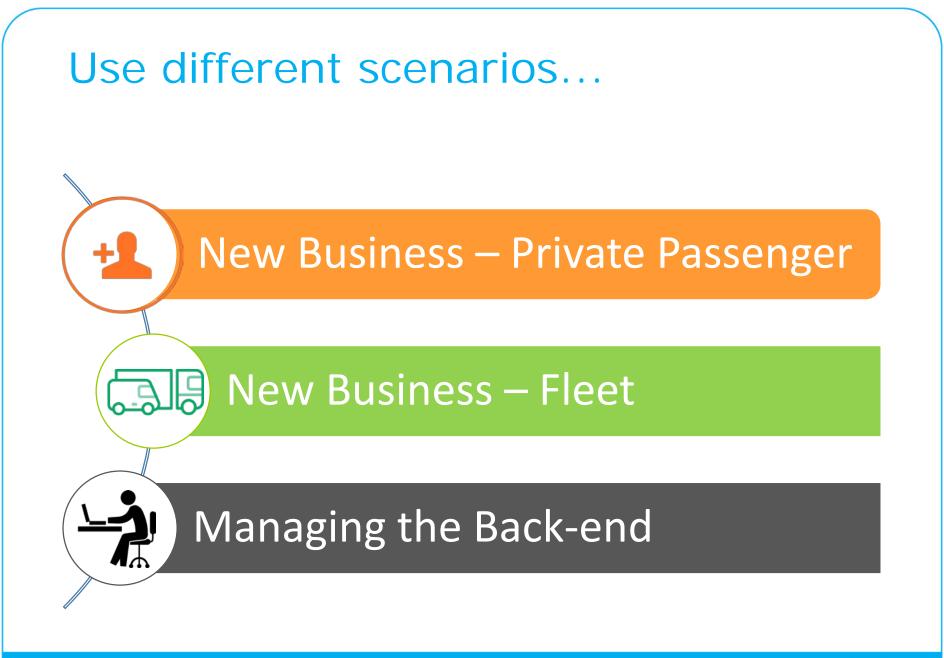

# What's the Change Look Like?

# Staying the same...

# Managing Expectations

- Deploy it...
- Fix it...
- Perfect it...